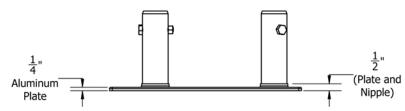

### 12" Wide Truss - 14"x48" Base Plate

Available for Box Truss, Triangle Truss, and Ladder Truss Material: 6005-T6 Aluminum

©2015 EXHIBIT AND DISPLAY TRUSS.COM

Toll Free: 855-323-4866

Email: info@exhibitanddisplaytruss.com