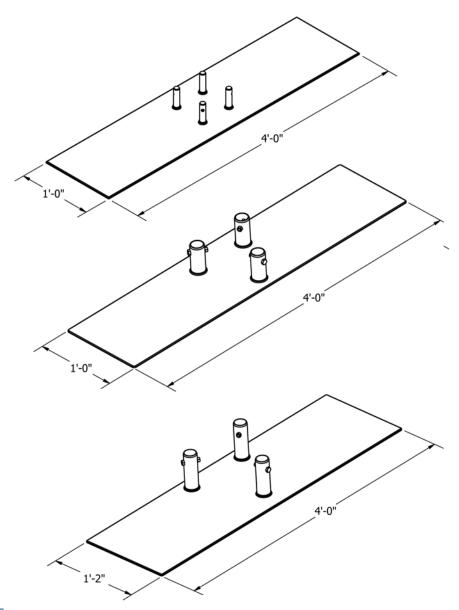

#### 6" Wide Truss - 12"x48" Base Plate

Available for Box Truss, Triangle Truss, and Ladder Truss Material: 6005-T6 Aluminum

#### 10" Wide Truss - 12"x48" Base Plate

Available for Box Truss, Triangle Truss, and Ladder Truss Material: 6005-T6 Aluminum

### 12" Wide Truss - 14"x48" Base Plate

Available for Box Truss, Triangle Truss, and Ladder Truss Material: 6005-T6 Aluminum

©2015 EXHIBIT AND DISPLAY TRUSS.COM

Toll Free: 855-323-4866

Email: info@exhibitanddisplaytruss.com