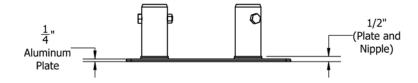

#### 10" Wide Truss - 12"x48" Base Plate

Available for Box Truss, Triangle Truss, and Ladder Truss Material: 6005-T6 Aluminum