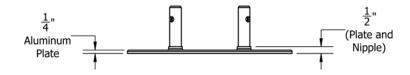

#### 6" Wide Truss - 12"x48" Base Plate

Available for Box Truss, Triangle Truss, and Ladder Truss Material: 6005-T6 Aluminum