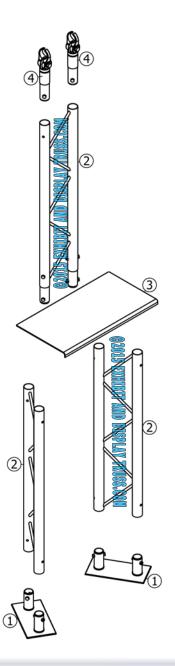

## **EXPLODED VIEW**

Portable LCD TV Stand with Shelf/Tabletop Can hold screens up to 65" Attaches to truss systems

| ITEM<br>NO. | PART NUMBER | DESCRIPTION                    | QTY. |
|-------------|-------------|--------------------------------|------|
| 1           | EDT10-BP2c  | Ladder Base Plate Custom       | 2    |
| 2           | EDT10-L1c   | 1.0m Ladder Truss Custom Holes | 3    |
| 3           | EDT2-LTP    | Lectern Top Plate              | 1    |
| 4           | EDT10-EHC1  | Extender Hook Clamp            | 2    |