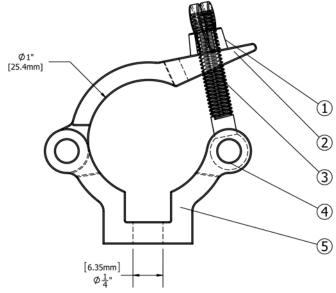

| ITEM NO. | PART NUMBER     | QTY. |
|----------|-----------------|------|
| 1        | Wing Nut        | 1    |
| 2        | Moving Plate    | 1    |
| 3        | Eye Bolt        | 1    |
| 4        | Spring Pin 5x42 | 2    |
| (5)      | Base Plate      | 1    |