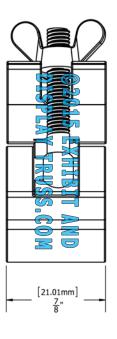

## Compatible with 1" Chords/Tubes

©2015 EXHIBIT AND DISPLAY TRUSS.COM

**EDT1-LDC1** (Single Tube Clamp) **EDT1-LDC2 (Double Tube Clamp)** 

Total Width (with wing nut): 2.1" [53.2mm]

Total Height: 2.1"[53.2mm]