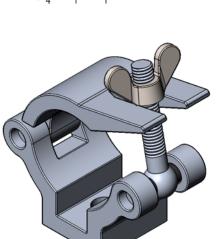

## **LIGHT DUTY CLAMPS**

## Compatible with 1" Chords/Tubes

©2015 EXHIBIT AND DISPLAY TRUSS.COM

**EDT1-LDC1** (Single Tube Clamp) **EDT1-LDC2 (Double Tube Clamp)** 

Total Width (with wing nut): 2.1" [53.2mm]

Total Height: 2.1"[53.2mm]