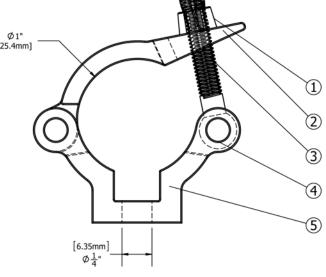

| ITEM NO. | PART NUMBER     | QTY. |
|----------|-----------------|------|
| 1        | Wing Nut        | 1    |
| 2        | Moving Plate    | 1    |
| 3        | Eye Bolt        | 1    |
| 4        | Spring Pin 5x42 | 2    |
| (5)      | Base Plate      | 1    |