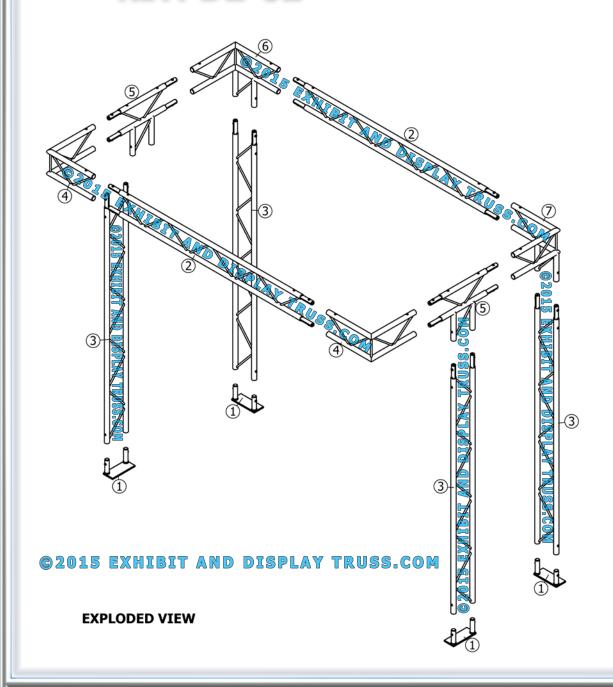

## 6" Wide Aluminum Truss. 1" Chords with 5/16" Webs

©2015 EXHIBIT AND DISPLAY TRUSS.COM

|   | TEM<br>NO. | PART<br>NUMBER  | DESCRIPTION                             | QTY. |
|---|------------|-----------------|-----------------------------------------|------|
| ( | 1          | EDT6-BP2c       | Ladder Base<br>Plate Custom             | 4    |
| ( | 2          | EDT6-L4         | 4'-0" Ladder<br>Truss                   | 2    |
| ( | 3          | EDT6-L4-6       | 4'-6" Ladder<br>Truss                   | 4    |
| ( | 4          | EDT6-<br>L2W90V | 2 Way 90°<br>Junction<br>Vertical       | 2    |
| ( | 5          | EDT6-L3WTH      | 3 Way 90° "T"<br>Junction<br>Horizontal | 2    |
| ( | 6          | EDT6-<br>L3W90R | 3 Way 90°<br>Junction Right             | 1    |
| ( | 7          | EDT6-<br>L3W90L | 3 Way 90°<br>Junction Left              | 1    |