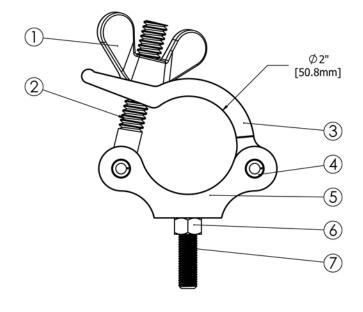

Adjust wing nut to secure around 2"Ø Tube

| ITEM NO. | PART NUMBER        | QTY. |
|----------|--------------------|------|
| 1        | Wing Nut 1/2"-12   | 1    |
| 2        | Eye Bolt 1/2"-12   | 1    |
| 3        | Moving Plate       | 1    |
| 4        | Spring Pin-10x45   | 2    |
| (5)      | Base Plate         | 1    |
| 6        | HNUT 0.3750-16-D-N | 1    |
| 7        | Pro Bolt 3/8"-16   | 1    |